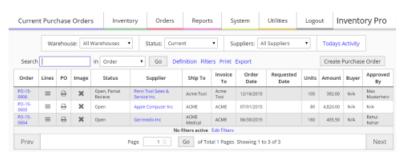

### **Purchasing**

- Purchase order entry for inventory item assets or "one time buy" items
- Purchase order receiving
- Approval Process
- Inbound appointment scheduling
- Suppliers' catalog with alternate parts cross reference
- Link or unlink purchasing to inventory
- Automatic generation of purchase orders
- Fast browse all purchase orders (canceled, completed, outstanding, and partially received)